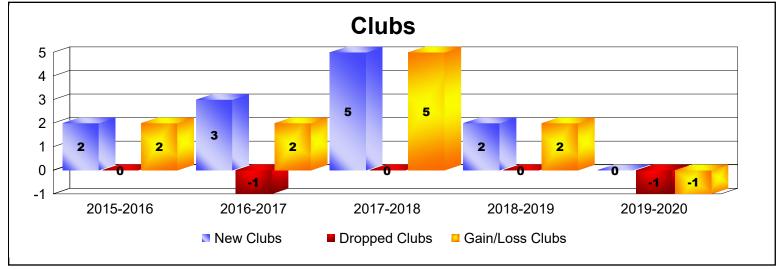

District 310 E

As of June 2020 Cumulative

| Year      | New<br>Clubs | Dropped<br>Clubs | Gain/<br>Loss<br>Clubs | New<br>Members | Charter<br>Members | Reinstate<br>Members | Transfer<br>Members | Total<br>Member<br>Added | Total<br>Members<br>Dropped | Gain/<br>Loss<br>Members |
|-----------|--------------|------------------|------------------------|----------------|--------------------|----------------------|---------------------|--------------------------|-----------------------------|--------------------------|
| 2015-2016 | 2            | 0                | 2                      | 199            | 44                 | 28                   | 1                   | 272                      | -247                        | 25                       |
| 2016-2017 | 3            | -1               | 2                      | 148            | 78                 | 22                   | 3                   | 251                      | -234                        | 17                       |
| 2017-2018 | 5            | 0                | 5                      | 225            | 119                | 1                    | 3                   | 348                      | -212                        | 136                      |
| 2018-2019 | 2            | 0                | 2                      | 108            | 48                 | 6                    | 3                   | 165                      | -195                        | -30                      |
| 2019-2020 | 0            | -1               | -1                     | 86             | 14                 | 14                   | 14                  | 128                      | -408                        | -280                     |
| Average   | 2            | 0                | 2                      | 153            | 61                 | 14                   | 5                   | 233                      | -259                        | -26                      |