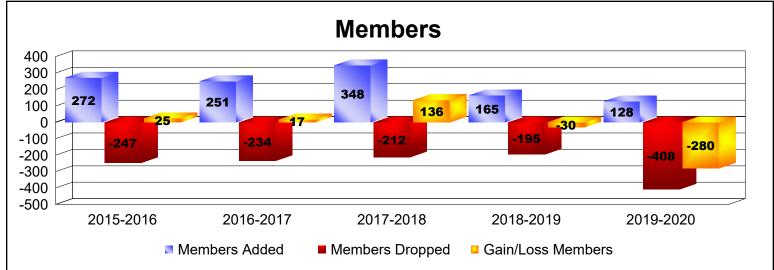

District 310 E

As of June 2020 Cumulative

| Year      | New<br>Clubs | Dropped<br>Clubs | Gain/<br>Loss<br>Clubs | New<br>Members | Charter<br>Members | Reinstate<br>Members | Transfer<br>Members | Total<br>Member<br>Added | Total<br>Members<br>Dropped | Gain/<br>Loss<br>Members |
|-----------|--------------|------------------|------------------------|----------------|--------------------|----------------------|---------------------|--------------------------|-----------------------------|--------------------------|
| 2015-2016 | 2            | 0                | 2                      | 199            | 44                 | 28                   | 1                   | 272                      | -247                        | 25                       |
| 2016-2017 | 3            | -1               | 2                      | 148            | 78                 | 22                   | 3                   | 251                      | -234                        | 17                       |
| 2017-2018 | 5            | 0                | 5                      | 225            | 119                | 1                    | 3                   | 348                      | -212                        | 136                      |
| 2018-2019 | 2            | 0                | 2                      | 108            | 48                 | 6                    | 3                   | 165                      | -195                        | -30                      |
| 2019-2020 | 0            | -1               | -1                     | 86             | 14                 | 14                   | 14                  | 128                      | -408                        | -280                     |
| Average   | 2            | 0                | 2                      | 153            | 61                 | 14                   | 5                   | 233                      | -259                        | -26                      |